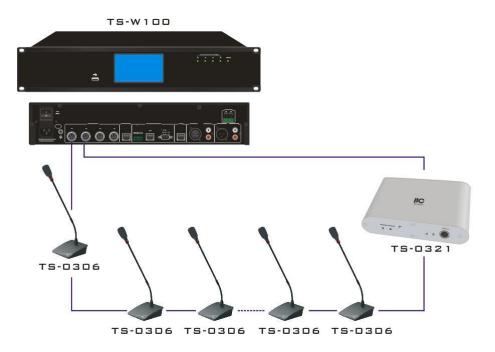

ates that there is no loop, and the backup network is enabled;
- 6、ERROR indicator light: light indicates abnormality;
- 7、RING2 port network indicator: flashing indicates that the network is normal;
- 8 RING2 aviation port: connect to the conference unit.

#### 3. Instruction

- 1. Loop redundancy function:TS-0321 connects the controller and the unit, and connect the last unit back to the controller for loop redundancy.
- 2. ACTIVE indicator light: When the system loop is disconnected, the indicator light is on, and when the system loop is closed, the indicator light is off.
- 3. ERROR indicator light: When the machine self-checks internal faults, the indicator light is on, and the indicator light is off when the fault is eliminated or there is no fault.

## 4. System connection diagram



## 5. Technical Specification

| Model                  | TS-0321                                    |
|------------------------|--------------------------------------------|
| Power consumption      | 2.5W                                       |
| Supply voltage/Current | 36V/2A                                     |
| Connection method      | Special cable (6-PIN aviation wire)        |
| Colour                 | Silver                                     |
| Weight                 | 610g                                       |
| Size                   | 180×111×40mm                               |
| Operating temperature  | 0~60℃                                      |
| Environment humidity   | 20%~80% relative humidity, no condensation |