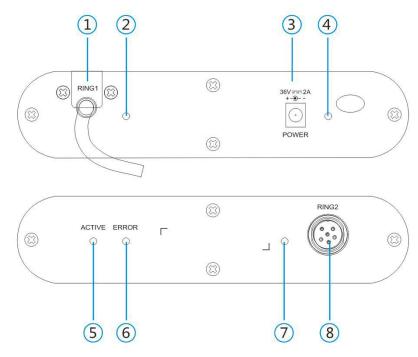

### 2. Product description

- 1、RING1 aviation line, connected to the conference controller;
- 2、RING1 port network indicator: flashing indicates that the network is normal;
- 3 External power interface: 36V/2A;
- 4. Power Indicator;
- 5 \ ACTIVE indicator light: the light indicates that there is no loop, and the backup network is enabled;
- 6、ERROR indicator light: light indicates abnormality;
- 7、RING2 port network indicator: flashing indicates that the network is normal;
- 8 RING2 aviation port: connect to the conference unit.